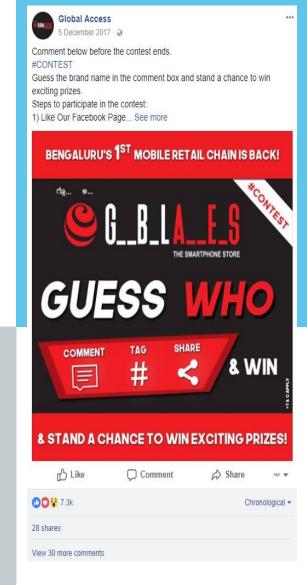

### Facebook

Meet India's new all-rounder - #RedmiNote5

- 5.99" Full screen display
- 12MP rear camera
- 4000mAh high-capacity battery... See more

#### Contest