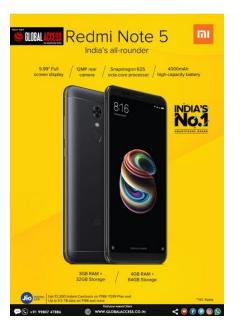

### Facebook

Meet India's new all-rounder - #RedmiNote5

- 5.99" Full screen display
- 12MP rear camera
- 4000mAh high-capacity battery... See more