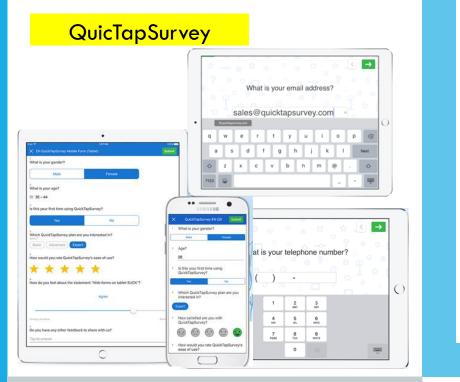

Update banners, modules, forms & more

Do site audit and recommend/deploy ui/ux changes

Do site audit and increase web & mobile speed Manage chat & email inquiries

Management of QuicTapSurvey

for database management,