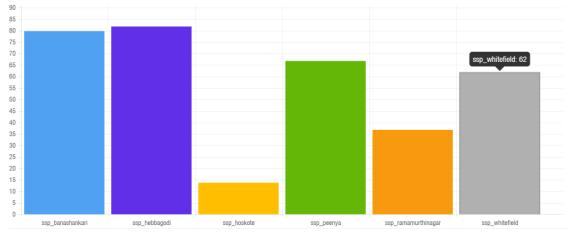

### **Customer Purchase data**

#### III Reports > Responses By User > Purchase Customer Survey New