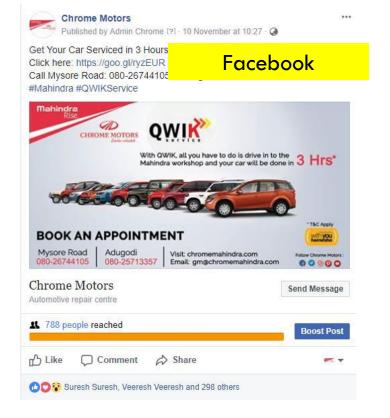

## DAILY SOCIAL MEDIA MANAGEMENT, OPTIMIZATION MODERATION & ANALYTICS FOR ROI

Everyday, we do 1-2 social posts on all social channels like Facebook, Google+, Instagram, Instagram, Pinterest & more.

Manage Blogger, Tumblr, StumbleUpon and other blogger platforms

Manage engagement activities, event listing on Facebook & more

Moderate any comments and update the team if there are inquiries to be nurtured as leads for a sale

Deep dive in to social media analytics & insights Increase likes, shares, comments, followers & more