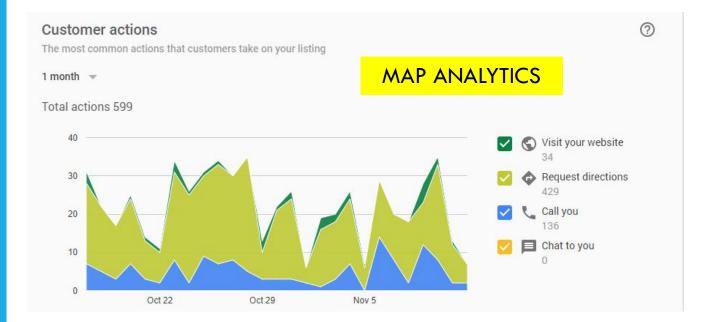

## GOOGLE BUSINESS INSIGHTS ADUGODI

- More than 10 thousand people have searched for Mahindra service center where Chrome Motors website/listing has been on top.
- Insights shows people called/visited/website visits from Google