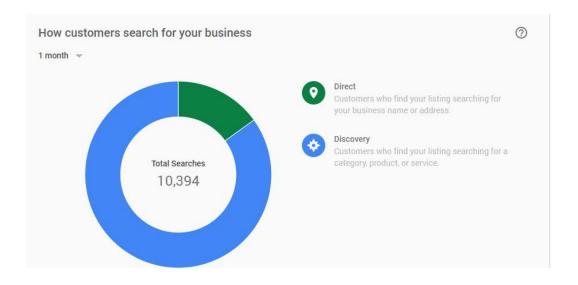

## GOOGLE BUSINESS INSIGHTS ADUGODI

- More than 10 thousand people have searched for Mahindra service center where Chrome Motors website/listing has been on top.
- Insights shows people called/visited/website visits from Google