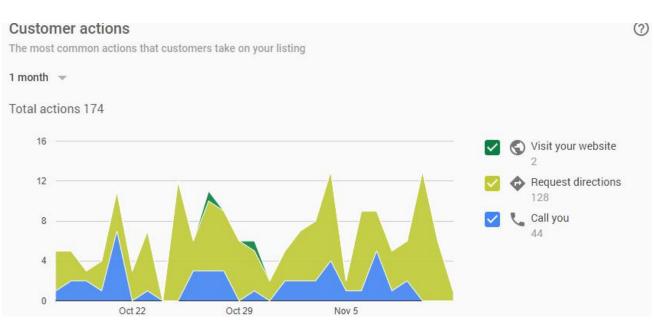

## GOOGLE BUSINESS INSIGHTS MYSORE ROAD

- More than thousand people have searched for Mahindra service center where Chrome Motors website/listing has been on top.
- Insights shows people called/visited/website visits from Google