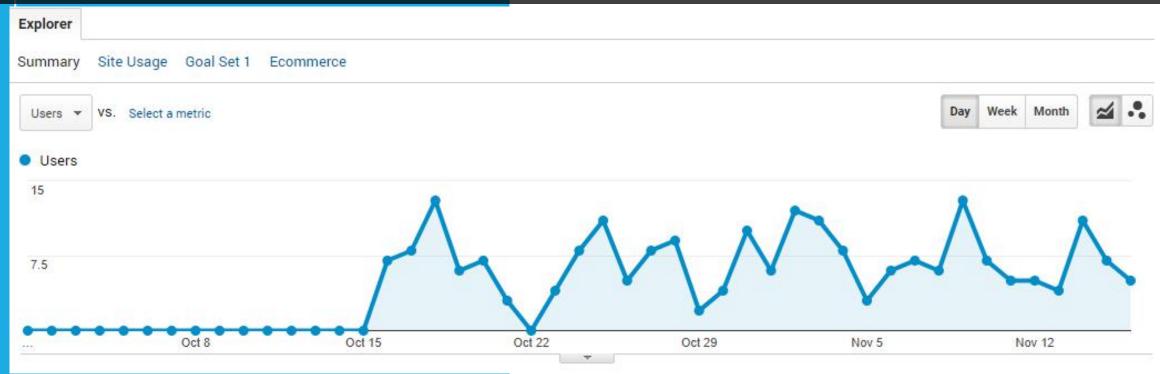

### WEBSITE ANALYTICS

We can see a sharp increase in the website traffic After starting the digital activity

|   |    |                                        | 22                                  |
|---|----|----------------------------------------|-------------------------------------|
|   |    |                                        | 959<br>% of Total:<br>100.00% (959) |
| 0 | 1. | Chrome Motors Car Service<br>954521953 | 541 (56.41%)                        |
| 0 | 2. | Banner Ads<br>974994198                | 418 (43.59%)                        |