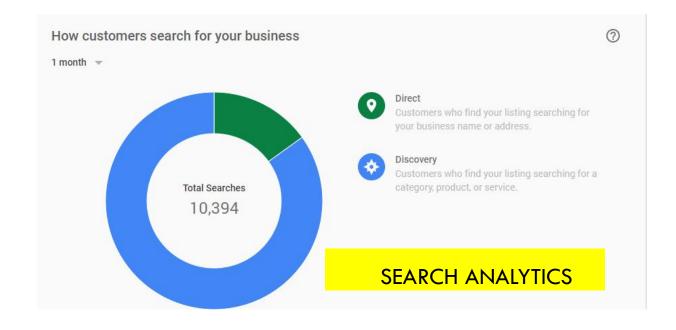

## GOOGLE BUSINESS INSIGHTS ADUGODI

- More than 10 thousand people have searched for Mahindra service center where Chrome Motors website/listing has been on top.
- Insights shows people called/visited/website visits from Google