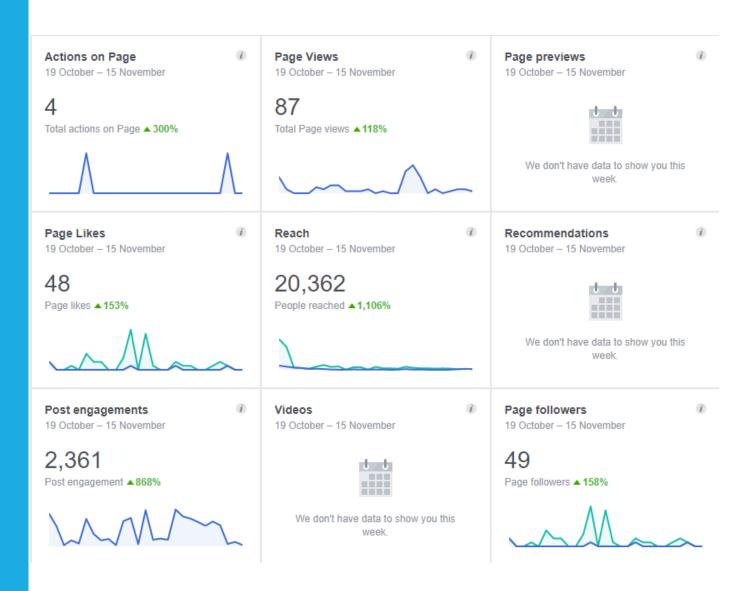

# FACEBOOK INSIGHTS

- Increase in Page reach & followers
- Increase in audience engagements on page.
- Sharing daily posts on different groups related to Mahindra cars & Bangalore people