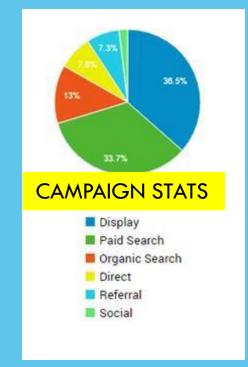

### WEBSITE ANALYTICS

We can see a sharp increase in the website traffic After starting the digital activity

|   |    |                                        | 22                                  |
|---|----|----------------------------------------|-------------------------------------|
|   |    |                                        | 959<br>% of Total:<br>100.00% (959) |
| 0 | 1. | Chrome Motors Car Service<br>954521953 | 541 (56.41%)                        |
| 0 | 2. | Banner Ads<br>974994198                | 418 (43.59%)                        |