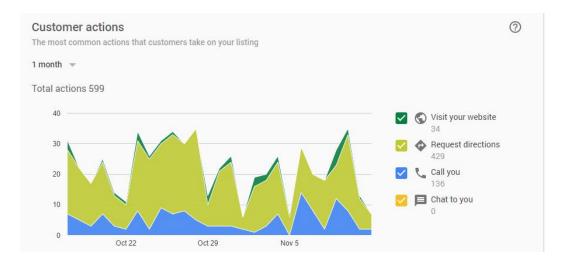

## GOOGLE BUSINESS INSIGHTS ADUGODI

- More than 10 thousand people have searched for Mahindra service center where Chrome Motors website/listing has been on top.
- Insights shows people called/visited/website visits from Google